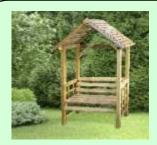

### The Athena Arbour.

1104 mm wide x 600 mm deep (overall including roof overhangs). 1980 mm peak height. 1500 mm interior clear height (to top of posts). Seat width 804 mm. Base size 905 mm wide x 505 mm deep. Weight = 28 kg

Price = Delivered only £179.00.