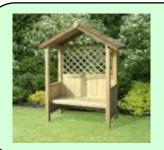

#### The Artemis Arbour.

1567 mm wide x 686 mm deep (overall including roof overhangs). 2041 mm peak height. 1600 mm Interior clear height (to top of posts). Seat width 960 mm. Base size 1250 mm wide x 600 mm deep. Weight = 55 kg.

Price = Delivered only £279.00.