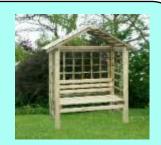

#### The Cassandra Arbour.

1250 mm wide x 600 mm deep (overall including roof overhangs). 1913 mm peak height. 1500 mm Interior clear height (to top of posts). Seat width 1110 mm. Base size 1076 mm wide x 546 mm deep. Weight = 45 kg.

Price = Delivered only £219.00.