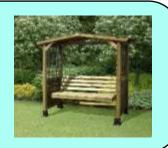

## The Poseidon Swing seat.

1786 mm wide x 800 mm deep (overall including roof overhangs). 1951 mm peak height. 1763 mm Interior height (to top of posts). Seat width 1260 mm. Base size 1570 mm wide x 750 mm deep. Weight = 70 kg.

Price = Delivered only £389.00.